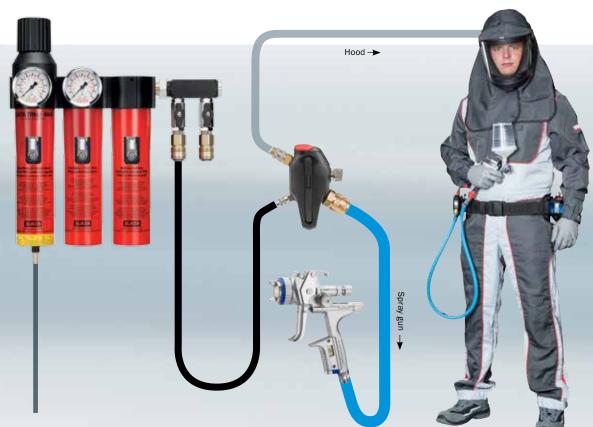

# Functional scheme of compressed air-supplied breathing protection

With three-stage filter regulator unit

With two-stage filter regulator unit

# SATA® Breathing Protection Program – comfort and perfection

Compressed air-fed breathing protection equipment for use in combination with wall-mounted three-stage filter regulator units, e.g. SATA filter 484 with activated charcoal filter stage Compressed air-fed breathing protection equipment for use in combination with wall-mounted two-stage filter regulator units, e.g. SATA filter 444 without activated charcoal filter stage