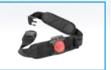

#### SATA air regulator belt plus

The modular design of the belt unit system allows the individual adaptation and upgrade with additional modules according to the job requirements.

#### SATA air regulator

The SATA air regulator can be rotated and adjusted on the belt unit by up to +/-45°.

#### **Practical:**

The modular design allows the adaptation and upgrade of the new belt unit according to the job requirements. Users, for instance, have now the choice to mount the air regulation unit either on the right or on the left of the belt unit. The same applies to the second available belt option, the activated charcoal adsorber incl. regulation\*. Useful accessories, such as the new SATA air warmer/ cooler\* and/or the SATA air humidifier\* can be easily connected to the belt unit according to invididual needs. Additionally, the SATA air warmer carbon has been developed as an option especially for the SATA air carbon regulator.