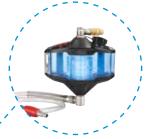

#### SATA air carbon regulator

The SATA air carbon regulator guarantees optimum breathing protection when wall-mounted filter regulator

units without activated charcoal filter stage are being used. Its integrated activated charcoal cartridge supplies the painter with perfectly purified breathing air.