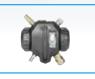

#### SATA air regulator

The SATA air regulator can be rotated and adjusted on the belt unit by up to +/-45°.

#### SATA air carbon regulator

The SATA air carbon regulator guarantees optimum breathing protection when wall-mounted filter regulator

units without activated charcoal filter stage are being used. Its integrated activated charcoal cartridge supplies the painter with perfectly purified breathing air.