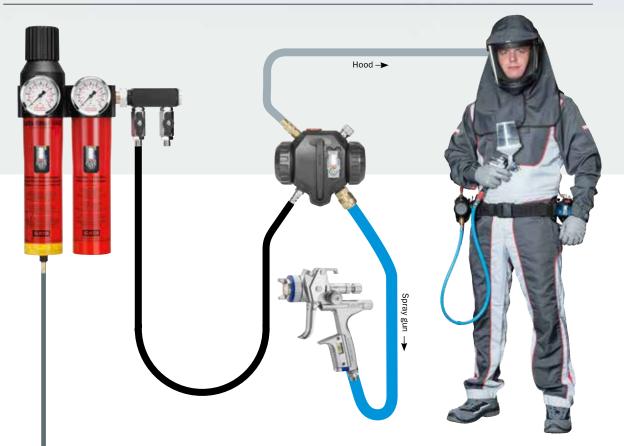

# Functional scheme of compressed air-supplied breathing protection

With three-stage filter regulator unit

With two-stage filter regulator unit

# SATA® Breathing Protection Program – comfort and perfection

Compressed air-fed breathing protection equipment for use in combination with wall-mounted three-stage filter regulator units, e.g. SATA filter 484 with activated charcoal filter stage Compressed air-fed breathing protection equipment for use in combination with wall-mounted two-stage filter regulator units, e.g. SATA filter 444 without activated charcoal filter stage