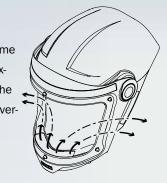

## SATA® air vision 5000: Breathing Equipment to Protect Your Health

Your employees deserve **absolute** safety by means of **clean air supplied from outside the spray booth**.

The SATA air vision 5000 puts the focus on effective health protection and lets you experience a whole new and comfortable way of breathing, due to a completely re-designed breathing air supply system. With its modern, ergonomic design, the hood can be adapted to fit almost any head shape, allowing the individual adjustment of its effective circumference, height and position.

#### SATA air vision 5000 hood

The ergonomic design with a host of options for individual adaptations and flow-optimised air stream provides highest wearer comfort – easy to replace visor foils provide for unrestricted field of view.