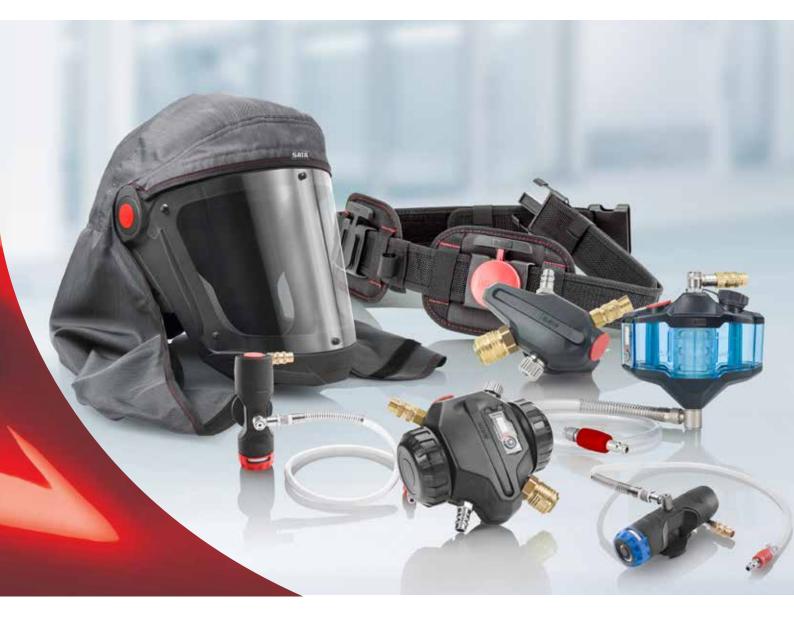

SATA air vision 5000 Structure

SATA air vision 5000 hood

SATA air regulator belt

SATA air regulator belt plus

SATA air carbon regulator

SATA air regulator

or SATA air cooler

#### SATA air regulator belt plus

The modular design of the belt unit system allows the individual adaptation and upgrade with additional modules according to the job requirements.

#### SATA air vision 5000 hood

The ergonomic design with a host of options for individual adaptations and flow-optimised air stream provides highest wearer comfort – easy to replace visor foils provide for unrestricted field of view.

#### SATA air regulator

The SATA air regulator can be rotated and adjusted on the belt unit by up to +/-45°.

#### SATA air carbon regulator

The SATA air carbon regulator guarantees optimum breathing protection when wall-mounted filter regulator

units without activated charcoal filter stage are being used. Its integrated activated charcoal cartridge supplies the painter with perfectly purified breathing air.