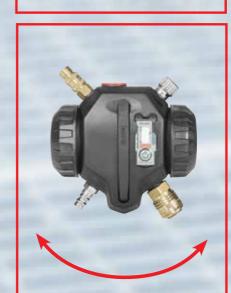

Extra-large, comfortably cushioned belt allowing the individual adaptation and upgrade with additional modules.

■ SATA® air regulator™

The SATA air (carbon)

regulator can be swivelled and adjusted on the belt unit by up to +/- 45°.

■ SATA® air humidifier™

The air humidifier

increases the relative air
humidity by up to 30 %.

■ SATA® air carbon regulator™

The SATA air carbon regulator guarantees optimum breathing protection when wall-mounted filter regulator units without activated charcoal filter stage are being used. It can be rotated and adjusted on the belt unit by up to +/- 45°.