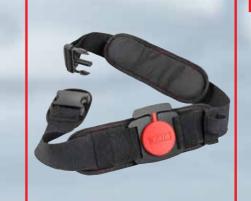

Diffusor block
Breathing air distribution
reduces the noise level to 64
dB(A) at 2.5 bar inlet pressure.

Accoustic warning signal Instant indication of insufficient air supply.

■ SATA® air regulator belt™

Extra-large, comfortably cushioned belt allowing the individual adaptation and upgrade with additional modules.

■ SATA® air regulator™

The SATA air (carbon)

regulator can be swivelled and adjusted on the belt unit by up to +/- 45°.