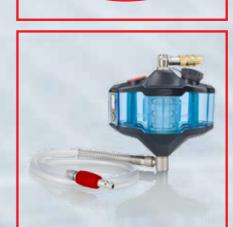

■ SATA® air humidifier™

The air humidifier

increases the relative air
humidity by up to 30 %.

■ SATA® air carbon regulator™

The SATA air carbon regulator guarantees optimum breathing protection when wall-mounted filter regulator units without activated charcoal filter stage are being used. It can be rotated and adjusted on the belt unit by up to +/- 45°.

■ SATA® air warmer carbon™

Depending on the actual demand of supplied air, the breathing air temperature can be adjusted between 4°C up to 20°C.

For more information: www.sata.com

The SATA air cooler refrigerates the breating air from hot ambient temperature down to a comfortable level. The temperature can be individually adjusted.