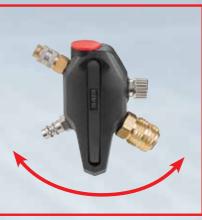

Extra-large, comfortably cushioned belt allowing the individual adaptation and upgrade with additional modules.

■ SATA® air regulator™

The SATA air (carbon)

regulator can be swivelled and adjusted on the belt unit by up to +/- 45°.

■ SATA® air humidifier™

The air humidifier

increases the relative air
humidity by up to 30 %.

■ SATA® air carbon regulator™

The SATA air carbon regulator guarantees optimum breathing protection when wall-mounted filter regulator units without activated charcoal filter stage are being used. It can be rotated and adjusted on the belt unit by up to +/- 45°.